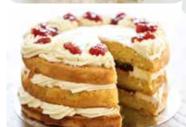

### **DESSERTS & CAKES** 9am - 4pm everyday

£2.85

| We change our homemo<br>desserts regularly, pleas | se see our            |
|---------------------------------------------------|-----------------------|
| Special's Boards for tod                          | ay's selection!       |
| All cakes & pastries are su                       | bject to availability |
| Plain, Fruit or Cheese &                          | Chive Scone £2.75     |
| Add Jam for                                       | 85p                   |
| Add Clotted Cream for                             | £1.30                 |

Selection of Pastries

Selection of homemade cakes From £3.35 & traybakes

(INCLUDING GF & VEGAN OPTIONS)

Please see the counter for today's selection of delicious sweet treats!