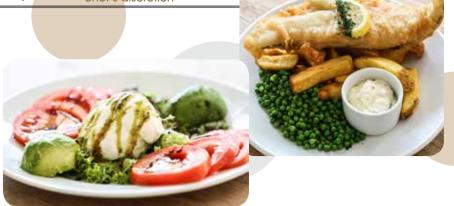

#### Avocado, Mozzarella & £11.95 Tomato Salad

Mixed leaves accompany avocado, mozzarella and tomatoes dressed with basil dressing & balsamic glaze (V) (GF AVAILABLE)

#### Vegan Puy Lentil Salad £10.95

Puy lentils with mint, roasted beetroot, rocket, toasted walnut, vegan Greek feta cheese and finished with balsamic glaze (VE) (GF)

**Compton Fish & Chips** £16.95 Beer battered Haddock fillet, chips, peas & homemade tartar sauce (GF AVAILABLE)